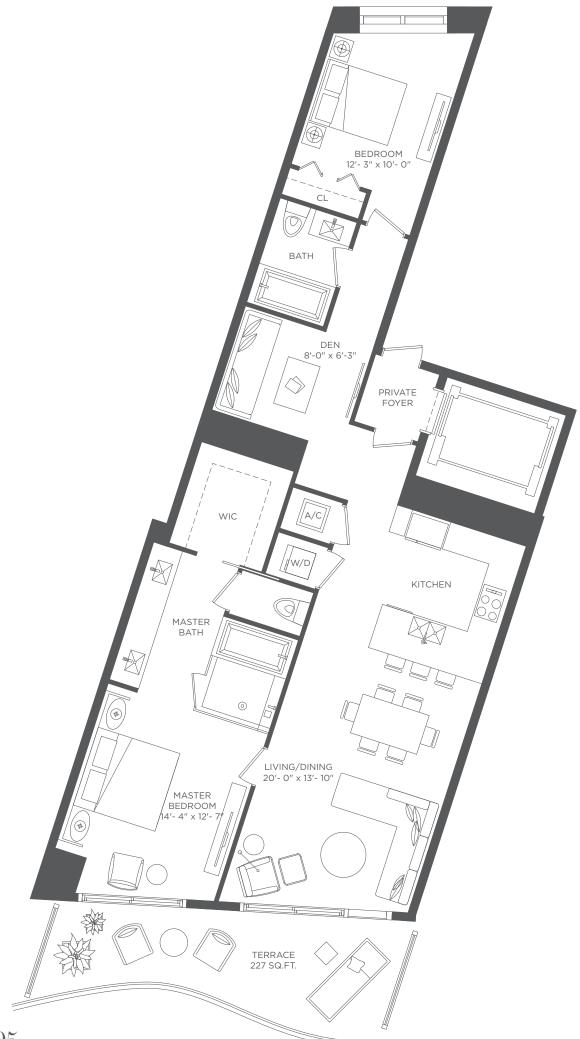

## RESIDENCE 05 2 Bedrooms / 2 Baths & Den

*Floors* 14-52

| A/C INTERIOR AREA | 1,370 SQ. FT. | 127.27 SQ. M. |
|-------------------|---------------|---------------|
| TERRACE AREA      | 227 SQ. FT.   | 21.08 SQ. M.  |
| TOTAL RESIDENCE   | 1,597 SQ. FT. | 148.35 SQ. M. |

BISCAYNE BLVD.

There are various methods for calculating the square footage of a Unit and depending on the method of calculation, the quoted square footage of a Unit may vary. The dimensions in the Unit shown in these floor plans have been calculated from the exterior boundaries of the exterior walls to the centerline of interior demising walls, including common elements such as structural walls and other interior structural components of the building and are greater than the dimensions that would be determined by using the description and definition of the "Unit" set forth in the Prospectus and the Declaration. The measurements of a room set forth on this floor plan are generally taken at the greatest points of each given room (as if the room were a perfect rectangle) without regard for any cutouts. Accordingly, the area of the actual room will typically smaller than the product obtained by multiplying the stated length by the stated width. All dimensions are approximate and may vary with actual construction. All floor plans are subject to change. The furnishings and décor illustrated are not included with the purchase of the Unit. Consult the Prospectus for information regarding what is offered with the Unit and the calculation of the Unit square footage and dimensions.